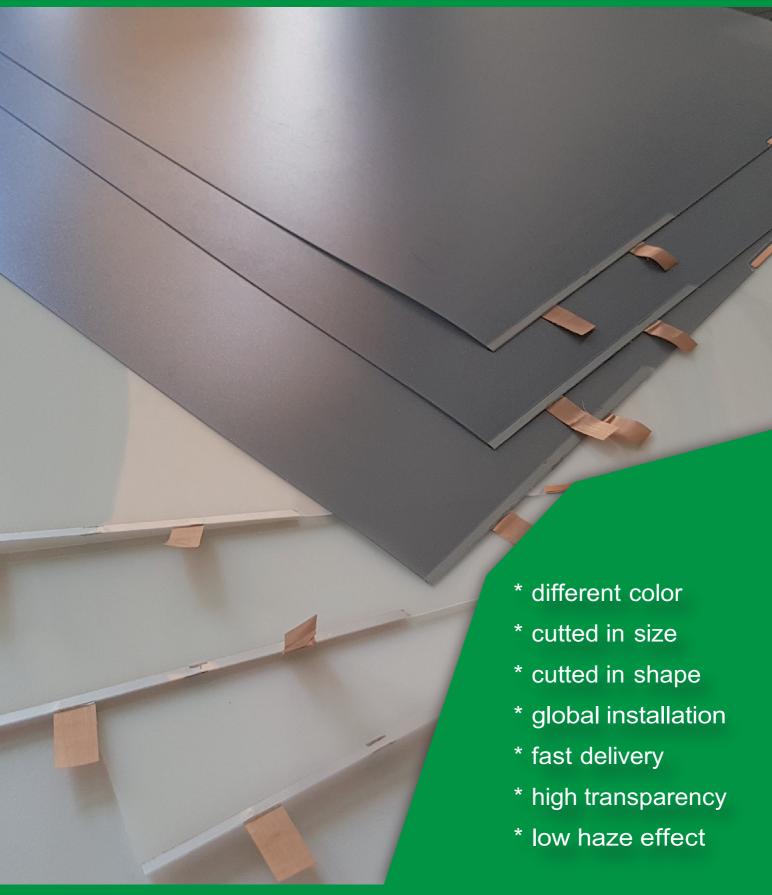

## Liquid Cristal Film Spezification

Find out all the technical, optical and electrical spezification of our "white" liquid cristal film.

| Item Nr.            |                      | Mode    | Unit   | Tolerance | Value            |
|---------------------|----------------------|---------|--------|-----------|------------------|
| Optical             | Visible Light        | On      | %      | +/- 1     | 83               |
|                     | Transmission         | Off     | %      | /         | >55              |
|                     | Haze Coef.           | On      | %      | +/- 0,5   | 4,3              |
|                     |                      | Off     | %      | /         | >96              |
|                     | Viewing Angle        | On      | %      | /         | >120             |
| Electrical          | Operate Voltage      | On      | VAC    | /         | 48 ~ 65(50/60HZ) |
|                     | Response time        | On>Off  | ms     |           | ≤100             |
|                     |                      | Off>On  | ms     |           | ≤10              |
|                     | Power<br>Consumption | On      | W/h/m2 |           | < 5.0            |
| Operate Mode        |                      | On      | /      | /         | Transparent      |
|                     |                      | Off     | /      | /         | Opaque           |
|                     |                      | Dimming | /      | /         | Yes              |
| UV Rejection        |                      | On/Off  | %      | /         | ≥99              |
| Scratch resistance  |                      | /       | /      | /         | Yes              |
| Working Temperature |                      | /       | C°     | /         | -20 ~ 65°C       |
| Storage Temperature |                      | /       | C°     | /         | -20 ~ 60°C       |
| Lifetime            |                      | On      | hrs    | /         | >80000           |
| Thickness           |                      |         | mm     | +/- 0,05  | 0,380            |
| Noise reduction     |                      |         |        |           | ca 35db          |

<sup>\*</sup> We deliver the self adh LC film and the lamination LC film cutted in shape with pre-installed busbar (ready to install) or on a tupe for self preperation as well.

<sup>\*</sup> Combined with special coating - ready to use with B1 fireproof certificate!