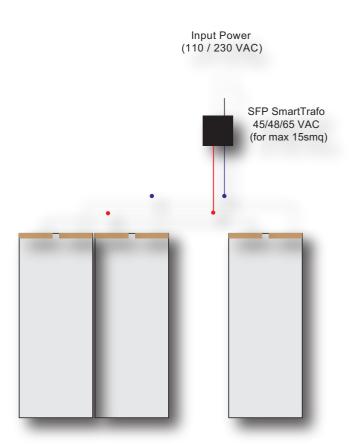

# Spezification of Transformer

Or testet und certified smart transformer are Made in Austria or Germany and are well testet for LC film/glass

|        | Certificates / Countries              |             |             | Power    |      |
|--------|---------------------------------------|-------------|-------------|----------|------|
|        | CE                                    | EU (230VAC) | US (110VAC) | 30W      | 100W |
| W45    | Х                                     | Х           |             | Х        | Х    |
| W48    | Х                                     | Х           |             | on order | Х    |
| W65    | Х                                     | Х           | Х           | on order | Х    |
| Relais | RF (1, 2, 4 chanel), WIFI, ALEXA, App |             |             |          |      |

### Connection Film/Glass - SmartTrafo

All of our LC products works with our certified SFP SmartTrafos. They support the LC Film with AC power in different watt.

The SFP SmartTrafos are so called High Secure Trafo, include a two way fuse controll and have limeted max. output Power.

- \* High secure Trafo
- \* Double Fuse System
- \* 45/48/65 VAC
- \* IP65
- \* EU & US Version
- \* CE Certificate
- \* Made in Austria
- \* indoor, outoor
- \* wetroom