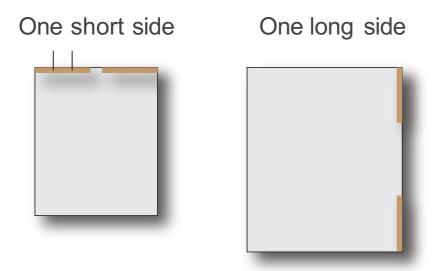

## Busbar Location (Film/Glass)

The busbar on smartfilm or smartglass can be on several different locations. Please check that for every order with your trader.

Both short sides Both long sides

- \* four different types
- \* one short side
- \* both short sides
- \* one long side
- \* both long sides
- \* depend on relation
- \* start on the corner