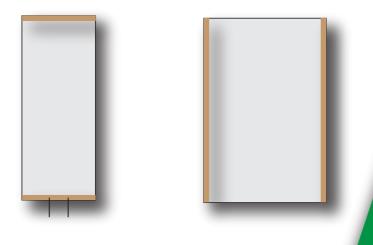

## Busbar Location (Film/Glass)

The busbar on smartfilm or smartglass can be on several different locations. Please check that for every order with your trader.

Both short sides Both long sides

- \* four different types
- \* one short side
- \* both short sides
- \* one long side
- \* both long sides
- \* depend on relation
- \* start on the corner